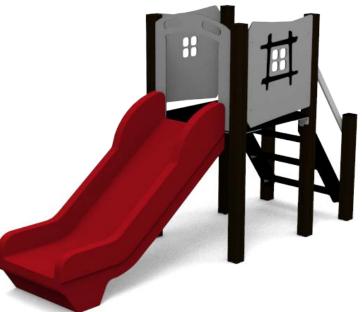

## MILA (A9054 HDPE)

| Туре:                     | Multifunctional tower     |
|---------------------------|---------------------------|
| Producer:                 | FUN TIME Itd              |
| Dimensions:               | 2910 x 895 x 1800 mm      |
|                           | (lenght x width x height) |
| Safety area:              | 6410 x 3895 mm / 20m2     |
| Platform height:          | 990 mm                    |
| Max. fall height:         | 990 mm                    |
| User group:               | 3-12 years                |
| Spare parts availability: | Producer                  |

## Materials used:

Structural poles: Aluminium profile 90x90 mm with eloxed surface, Platforms: made of 12mm HPL anti-slip surface sheet 870x870mm, Stairs: made of 12mm HPL anti-slip surface sheet 670x140mm, Handles and other steel parts: Stainless steel. Roof and side panels: 12/15/19mm HDPE sheet . Slide: Polyethylene, Screws / connecting material: Stainless steel.