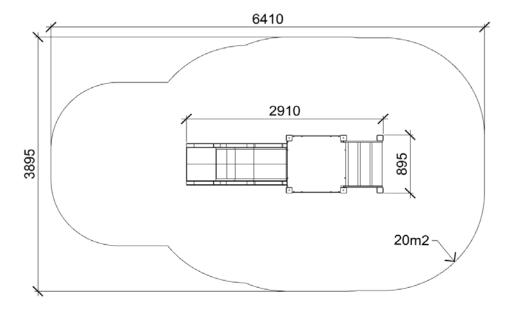

## MILA (A9054 HDPE)

| Туре:                     | Multifunctional tower     |
|---------------------------|---------------------------|
| Producer:                 | FUN TIME Itd              |
| Dimensions:               | 2910 x 895 x 1800 mm      |
|                           | (lenght x width x height) |
| Safety area:              | 6410 x 3895 mm / 20m2     |
| Platform height:          | 990 mm                    |
| Max. fall height:         | 990 mm                    |
| User group:               | 3-12 years                |
| Spare parts availability: | Producer                  |