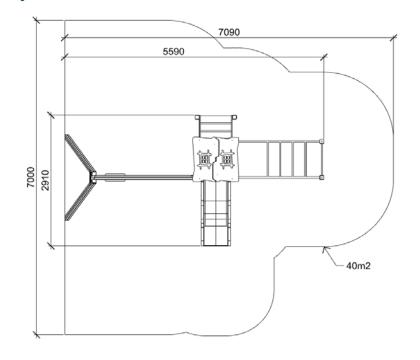

VICHY (A7505 HDPE) Product:

Type: Multifunctional tower

Producer: **FUN TIME Itd** 

**Dimensions:** 5590 x 2910 x 2700 mm

(lenght x width x height)

7090 x 7000 mm / 33m2 Safety area:

Platform height: 990 mm Max. fall height: 1250 mm User group: 3-12 years Spare parts availability: **Producer** 