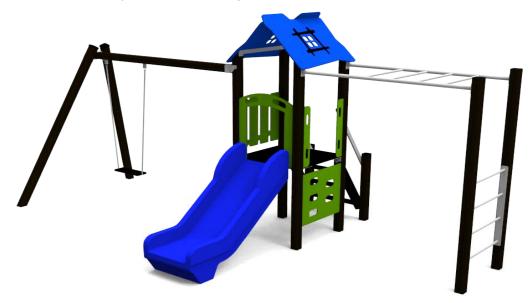

VICHY (A7505 HDPE) Product:

Type: Multifunctional tower

Producer: **FUN TIME Itd** 

**Dimensions:** 5590 x 2910 x 2700 mm

(lenght x width x height)

7090 x 7000 mm / 33m2 Safety area:

Platform height: 990 mm Max. fall height: 1250 mm User group: 3-12 years Spare parts availability: **Producer** 

## Materials used:

Structural poles: Aluminium profile 90x90 mm with eloxed surface, Platforms: made of 12mm HPL anti-slip surface sheet 870x870mm, Stairs: made of 12mm HPL anti-slip surface sheet 670x140mm, Handles and other steel parts: Stainless steel. Roof and side panels: 12/15/19mm HDPE sheet . Slide: Polyethylene,