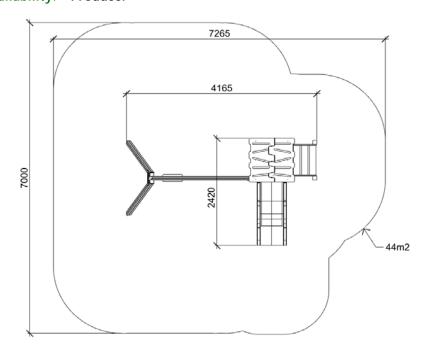

EMILY (A7504 HDPE) Product:

Type: Multifunctional tower

**FUN TIME Itd** Producer:

**Dimensions:** 4165 x 2420 x 2700 mm

(lenght x width x height)

Safety area: 7265 x 7000 mm / 44m2

990 mm Platform height: Max. fall height: 990 mm User group: 3-12 years Spare parts availability: **Producer** 