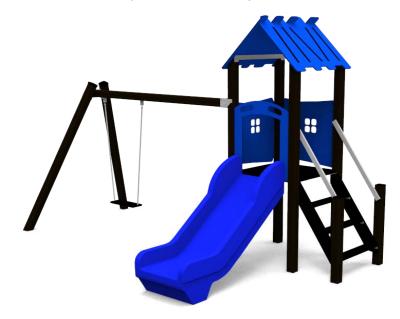

EMILY (A7504 HDPE) Product:

Type: Multifunctional tower

**FUN TIME Itd** Producer:

**Dimensions:** 4165 x 2420 x 2700 mm

(lenght x width x height)

Safety area: 7265 x 7000 mm / 44m2

990 mm Platform height: Max. fall height: 990 mm User group: 3-12 years Spare parts availability: **Producer** 

## Materials used:

Structural poles: Aluminium profile 90x90 mm with eloxed surface, Platforms: made of 12mm HPL anti-slip surface sheet 870x870mm, Stairs: made of 12mm HPL anti-slip surface sheet 670x140mm, Handles and other steel parts: Stainless steel. Roof and side panels: 12/15/19mm HDPE sheet . Slide: Polyethylene, Screws / connecting material: Stainless steel.