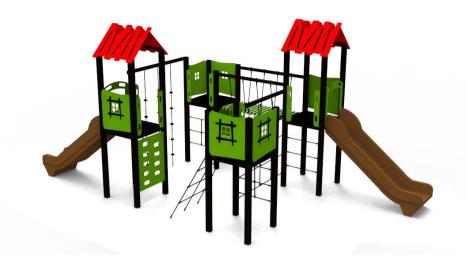

STELA (A7405 HDPE) Product:

Type: Multifunctional tower

Producer: ALUPLAY k.s.

7280 x 3990 x 3340 mm **Dimensions:** 

(lenght x width x height)

11280 x 6390 mm Safety area:

1400 mm Platform height: Max. fall height: 1510 mm User group: 6-12 years Spare parts availability: **Producer** 

Materials used:

Structural poles: Aluminium profile 90x90 mm with eloxed surface, Platforms: made of 12mm HPL antislip surface sheet 870x870mm, Stairs: made of 12mm HPL anti-slip surface sheet 670x140mm, Handles and other steel parts: Stainless steel. Roof and side panels: 12/15/19mm HDPE sheet . Slide: Polyethylene, Screws / connecting material:

Stainless steel.