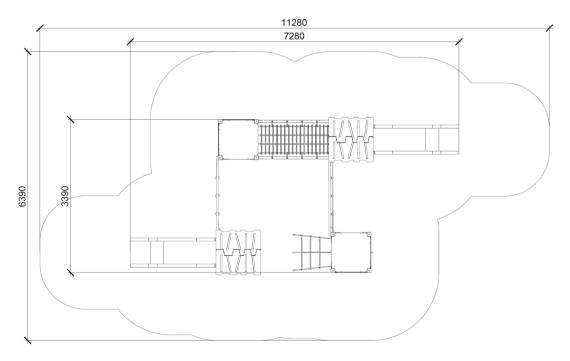

STELA (A7405 HDPE) Product:

Type: Multifunctional tower

Producer: ALUPLAY k.s.

7280 x 3990 x 3340 mm **Dimensions:** 

(lenght x width x height)

11280 x 6390 mm Safety area:

1400 mm Platform height: Max. fall height: 1510 mm User group: 6-12 years Spare parts availability: **Producer** 