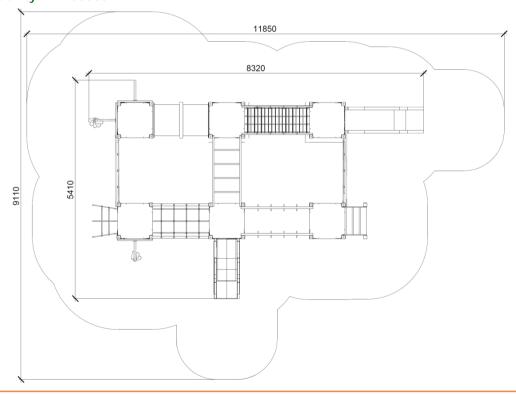

**ELIN** (A7006.2 HDPE) Product:

Multifunctional tower Type:

Producer: ALUPLAY k.s.

**Dimensions:** 8320 x 5410 x 2520 mm

(lenght x width x height)

Safety area: 11850 x 9110 mm

1400 mm Platform height: Max. fall height: 1510 mm User group: 6-12 years Spare parts availability: **Producer** 