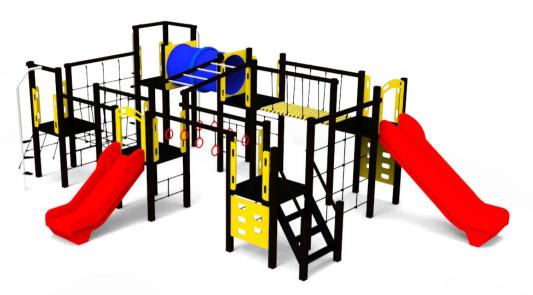

**ELIN** (A7006.2 HDPE) Product:

Multifunctional tower Type:

Producer: ALUPLAY k.s.

**Dimensions:** 8320 x 5410 x 2520 mm

(lenght x width x height)

Safety area: 11850 x 9110 mm

1400 mm Platform height: Max. fall height: 1510 mm User group: 6-12 years Spare parts availability: **Producer** 

## Materials used:

Structural poles: Aluminium profile 90x90 mm with eloxed surface, Platforms: made of 12mm HPL antislip surface sheet 870x870mm, Stairs: made of 12mm HPL anti-slip surface sheet 670x140mm, Handles and other steel parts: Stainless steel. Roof and side panels: 12/15/19mm HDPE sheet . Slide: Polyethylene, Screws / connecting material: Stainless steel.