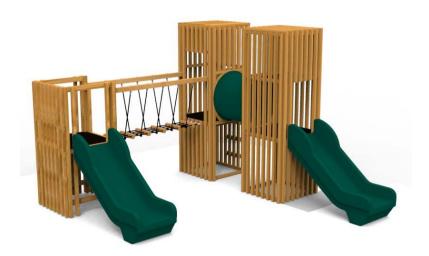

Product: JULIA 2 CW (A7533.2)

Type: Producer:

Dimensions:

Safety area:

Platform height: Max. fall height:

User group:

Spare parts availability:

Multifunctional tower

ALUPLAY k.s.

3960 x 3630 x 2520 mm (lenght x width x height) 7460 x 6630 mm / 41m2

990 mm 990 mm 5-12 years Producer Materials used:

Structural poles: FSC certified wood "Larix sibirica" Platforms, stairs, roof, side panels, walls,: FSC certified wood "Larix sibirica" with no surface treatment, Handles and bars: steinless steel, Slides: 100% recycled and UV-stabilised Polyethylene(PE), Screws and connecting material: Stainless steel, Rope: 16mm PE rope

with steel reinforcement.

info@aluplay.com