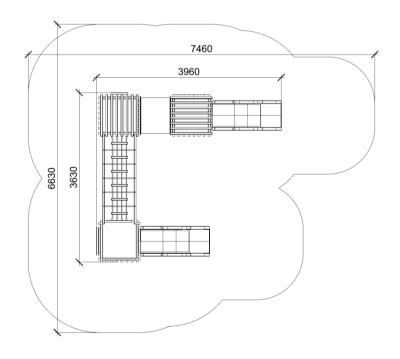

Product: JULIA 2 CW (A7533.2)

Type: Producer:

Dimensions:

Safety area:

Platform height: Max. fall height:

User group:

Spare parts availability:

Multifunctional tower

ALUPLAY k.s.

3960 x 3630 x 2520 mm (lenght x width x height) 7460 x 6630 mm / 41m2

990 mm 990 mm 5-12 years Producer Materials used:

Structural poles: FSC certified wood "Larix sibirica" Platforms, stairs, roof, side panels, walls,: FSC certified wood "Larix sibirica" with no surface treatment, Handles and bars: steinless steel, Slides: 100% recycled and UV-stabilised Polyethylene(PE), Screws and connecting material: Stainless steel, Rope: 16mm PE rope