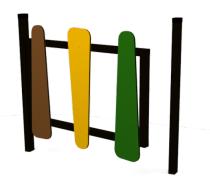

## Fence entrance (AM115)

| Type:<br>Producer:<br>Dimensions: | Street furniture<br>Aluplay k.s.<br>1030x60x900<br>(lenght x width x height) | Materials used:<br>Structural poles: ALUMINIUM 60x40mm, Running<br>supports: 50x26 aluminium bars, Decorative HDPE<br>coloured sheets, Screws: Stainless steel |
|-----------------------------------|------------------------------------------------------------------------------|----------------------------------------------------------------------------------------------------------------------------------------------------------------|
| Safety area:                      | -                                                                            |                                                                                                                                                                |
| Platform height:                  | -                                                                            |                                                                                                                                                                |
| Max. fall height:                 | -                                                                            |                                                                                                                                                                |
| User group:                       | -                                                                            |                                                                                                                                                                |
| Spare parts availability:         | Producer                                                                     |                                                                                                                                                                |