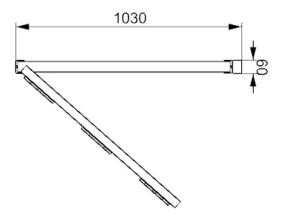

## Fence entrance (AM115)

| Type:<br>Producer:<br>Dimensions: | Street furniture<br>Aluplay k.s.<br>1030x60x900<br>(lenght x width x height) | Materials used:<br>Structural poles: ALUMINIUM 60x40mm, Running<br>supports: 50x26 aluminium bars, Decorative HDPE<br>coloured sheets, Screws: Stainless steel |
|-----------------------------------|------------------------------------------------------------------------------|----------------------------------------------------------------------------------------------------------------------------------------------------------------|
| Safety area:                      | -                                                                            |                                                                                                                                                                |
| Platform height:                  | -                                                                            |                                                                                                                                                                |
| Max. fall height:                 | -                                                                            |                                                                                                                                                                |
| User group:                       | -                                                                            |                                                                                                                                                                |
| Spare parts availability:         | Producer                                                                     |                                                                                                                                                                |