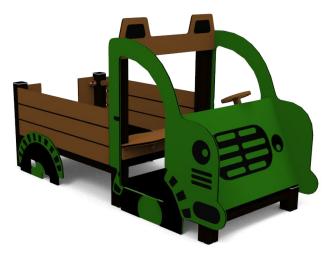

## TRUCK MINI (A9014)

| Type:       |  |
|-------------|--|
| Producer:   |  |
| Dimensions: |  |

Safety area: Platform height: Max. fall height: User group: Spare parts availability: Multifunctional play structure Materials used:

ALUPLAY k.s. 2230 x 920 x 1240 mm (lenght x width x height) 5230 x 3920 mm / 19 m2 280 mm 280 mm 2-6 years Producer Structural poles: Aluminium profile 90x90 mm with eloxed surface, Platform: steel frame 880x880mm with wood-composite floor 140x24mm , Stairs: steel frame 670x140mm,, with woodcomposite flooring 24mm thick, Handles and other steel parts: Steel with zinked layer and coloured powder coating. Roof and side panels: HDPE sheets wit 12, 15 or 19mm thickness. Slide: Polyethylene, Screws: Stainless steel