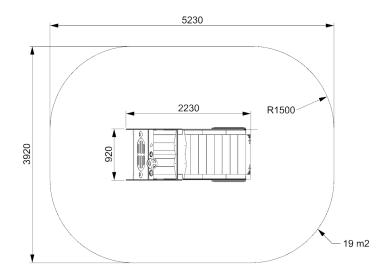

ALUPLAY k.s. 2230 x 920 x 1240 mm (lenght x width x height) 5230 x 3920 mm / 19 m2 280 mm 280 mm 2-6 years Producer Structural poles: Aluminium profile 90x90 mm with eloxed surface, Platform: steel frame 880x880mm with wood-composite floor 140x24mm , Stairs: steel frame 670x140mm,, with woodcomposite flooring 24mm thick, Handles and other steel parts: Steel with zinked layer and coloured powder coating. Roof and side panels: HDPE sheets wit 12, 15 or 19mm thickness. Slide: Polyethylene, Screws: Stainless steel