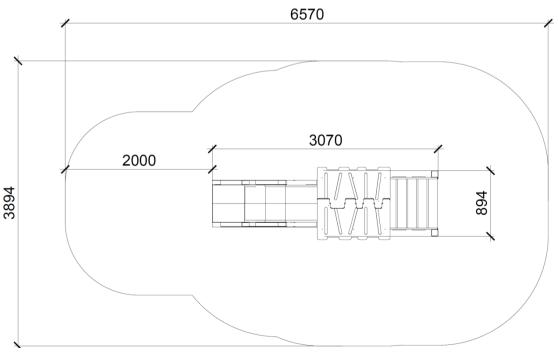

## MOMO 2 (A7500.1 HDPE)

| Туре:                     | Multifunctional tower     |
|---------------------------|---------------------------|
| Producer:                 | FUN TIME Itd              |
| Dimensions:               | 3070 x 894 x 2700 mm      |
|                           | (lenght x width x height) |
| Safety area:              | 6570 x 3894 mm / 21m2     |
| Platform height:          | 990 mm                    |
| Max. fall height:         | 990 mm                    |
| User group:               | 3-12 years                |
| Spare parts availability: | Producer                  |
|                           |                           |