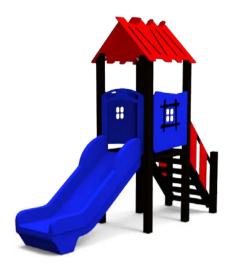

## MOMO 2 (A7500.1 HDPE)

| Туре:                     | Multifunctional tower     |
|---------------------------|---------------------------|
| Producer:                 | FUN TIME Itd              |
| Dimensions:               | 3070 x 894 x 2700 mm      |
|                           | (lenght x width x height) |
| Safety area:              | 6570 x 3894 mm / 21m2     |
| Platform height:          | 990 mm                    |
| Max. fall height:         | 990 mm                    |
| User group:               | 3-12 years                |
| Spare parts availability: | Producer                  |
|                           |                           |

Materials used:

Structural poles: Aluminium profile 90x90 mm with eloxed surface, Platforms: made of 12mm HPL antislip surface sheet 870x870mm, Stairs: made of 12mm HPL anti-slip surface sheet 670x140mm, Handles and other steel parts: Stainless steel. Roof and side panels: 12/15/19mm HDPE sheet . Slide: Polyethylene, Screws / connecting material: Stainless steel.