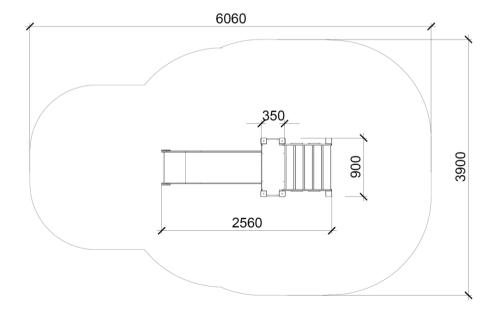

## MILA 2 (A9054.1 HDPE) Product:

Type: Multifunctional tower

Producer: ALUPLAY k.s.

**Dimensions:** 2560 x 900 x 1810 mm

(lenght x width x height)

6060 x 3900 m Safety area:

Platform height: 990 mm Max. fall height: 990 mm User group: 3-12 years Spare parts availability: **Producer** 