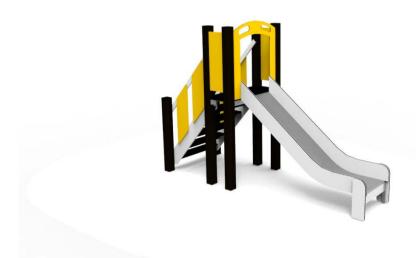

## MILA 2 (A9054.1 HDPE) Product:

Type: Multifunctional tower

Producer: ALUPLAY k.s.

**Dimensions:** 2560 x 900 x 1810 mm

(lenght x width x height)

6060 x 3900 m Safety area:

Platform height: 990 mm Max. fall height: 990 mm User group: 3-12 years Spare parts availability: **Producer** 

## Materials used:

Structural poles: Aluminium profile 90x90 mm with eloxed surface, Platforms: made of 12mm HPL anti-slip surface sheet 870x870mm, Stairs: made of 12mm HPL anti-slip surface sheet 670x140mm, Handles and other steel parts: Stainless steel. Roof and side panels: 12/15/19mm HDPE sheet . Slide: Polyethylene or