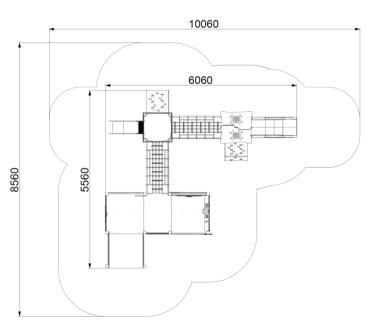

## Product:

BEN (A9008.2)

| Туре:                     | Play houses     |
|---------------------------|-----------------|
| Producer:                 | ALUPLAY k.s.    |
| Dimensions:               | 6060 x 5560 x   |
|                           | (lenght x widt) |
| Safety area:              | 10060 x 8560    |
| Platform height:          | 990 mm          |
| Max. fall height:         | 990 mm          |
| User group:               | 3-12 years      |
| Spare parts availability: | Producer        |
|                           |                 |

## x 2700 mm th x height) mm