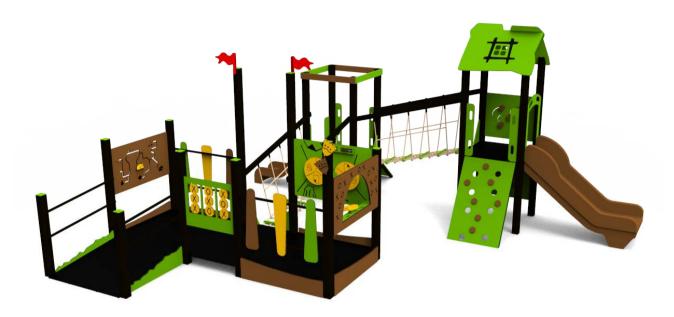

## Product:

BEN (A9008.2)

| Туре:                     | Play houses     |
|---------------------------|-----------------|
| Producer:                 | ALUPLAY k.s.    |
| Dimensions:               | 6060 x 5560 x   |
|                           | (lenght x widt) |
| Safety area:              | 10060 x 8560    |
| Platform height:          | 990 mm          |
| Max. fall height:         | 990 mm          |
| User group:               | 3-12 years      |
| Spare parts availability: | Producer        |
|                           |                 |

## x 2700 mm th x height) mm

## Materials used:

Structural poles: Aluminium profile 90x90 mm with eloxed surface, Platforms: made of 20mm antislip HDPE Handles and other steel parts: Stainless steel. side panels: 15mm HDPE sheet . Slide: Polyethylene, Screws / connecting material: Stainless steel.