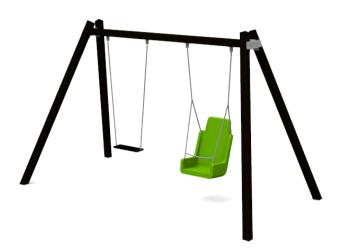

## Double swing Combi inclusive (A203.1) Product:

Type: **Swings** 

Producer: ALUPLAY k.s.

Dimensions: 3698 x 1909 x 2210 mm

(lenght x width x height)

7100 x 4215 mm / 30 m2 Safety area:

Platform height:

Max. fall height: 1250 mm User group: 3-12 years Spare parts availability: Producer

## Materials used:

Structural poles: Aluminium profile 90x90 mm with eloxed surface, Handles and other steel parts: Stainless steel, Screws: Stainless steel, Chains: Stainless steel, Seat: EN certified rubber seat with aluminium reinforcement, EN certified inclusive seat, PE seat with stainless steel chains.