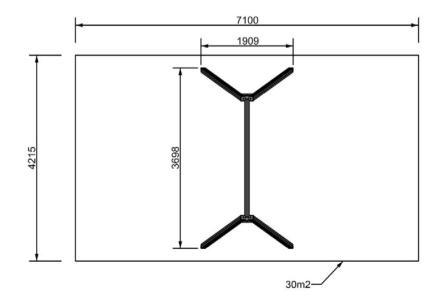

## Double swing Combi inclusive (A203.1) Product:

Type: **Swings** 

Producer: ALUPLAY k.s.

Dimensions: 3698 x 1909 x 2210 mm

(lenght x width x height)

7100 x 4215 mm / 30 m2 Safety area:

Platform height:

Max. fall height: 1250 mm User group: 3-12 years Spare parts availability: Producer