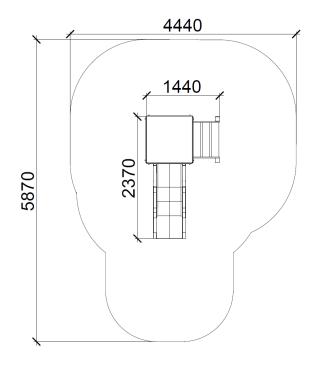

## Product: Mini Tower (A7510.2)

Type:

**Producer:** 

**Dimensions:** 

Safety area:

Platform height:

Max. fall height:

User group:

Spare parts availability:

Multifunctional tower

ALUPLAY k.s.

2370 x 1440 x 2300 mm (lenght x width x height)

5870 x 4440 mm

990 mm 990 mm

2-9 years

Producer