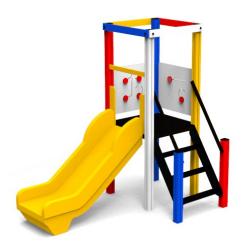

## Product: Mini Tower (A7510.2)

Type:

**Producer:** 

**Dimensions:** 

Safety area:

Platform height:

Max. fall height:

User group:

Spare parts availability:

Multifunctional tower

ALUPLAY k.s.

2370 x 1440 x 2300 mm (lenght x width x height)

5870 x 4440 mm

990 mm 990 mm

2-9 years

Producer

Materials used:

Structural poles: Aluminium profile 90x90 mm with eloxed surface, Platforms: made of 20 mm HDPE with anti-slip surface sheet 870x870mm, Stairs: made of 20mm HDPE with anti-slip surface sheet 670x140mm, Handles and other steel parts: Stainless steel. Roof and side panels: 12/15/19mm HDPE sheet, Slide: HDPE, Screws / connecting