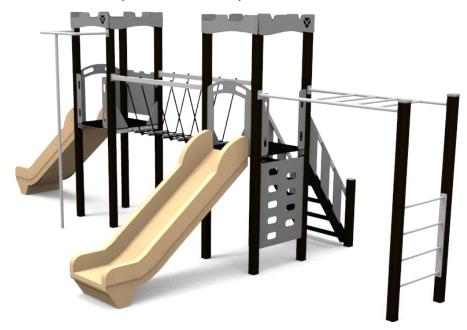

OLIVER (A7203 HDPE) Product:

Type: Multifunctional tower

**FUN TIME Itd** Producer:

**Dimensions:** 7410 x 3735 x 2970 mm

(lenght x width x height)

10910 x 7235 mm / 48m2 Safety area:

Platform height: 1400 mm Max. fall height: 1400 mm User group: 3-12 years Spare parts availability: **Producer** 

Materials used:

Structural poles: Aluminium profile 90x90 mm with eloxed surface, Platforms: made of 12mm HPL anti-slip surface sheet 870x870mm, Stairs: made of 12mm HPL anti-slip surface sheet 670x140mm, Handles and other steel parts: Stainless steel. Roof and side panels:

12/15/19mm HDPE sheet . Slide: Polyethylene, Screws / connecting material: Stainless steel.

info@aluplay.com