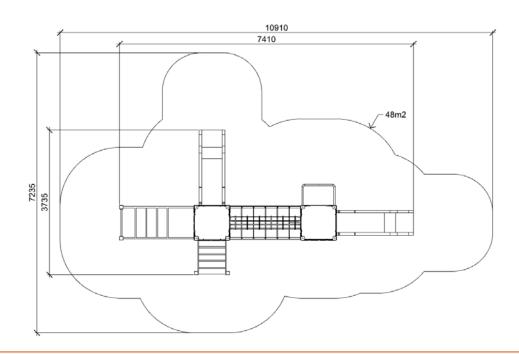

OLIVER (A7203 HDPE) Product:

Type: Multifunctional tower

**FUN TIME Itd** Producer:

**Dimensions:** 7410 x 3735 x 2970 mm

(lenght x width x height)

10910 x 7235 mm / 48m2 Safety area:

Platform height: 1400 mm Max. fall height: 1400 mm User group: 3-12 years Spare parts availability: **Producer** 