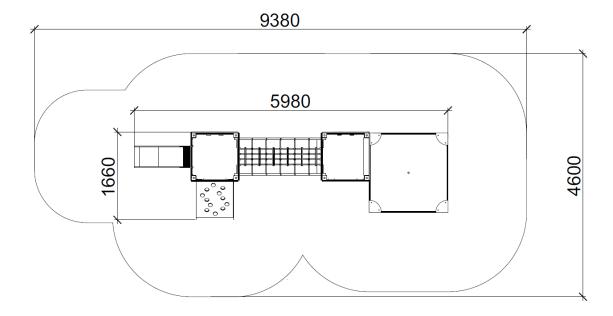

## Product: Mini Tower (A7511.6)

Type: Multifunctional tower

Producer: ALUPLAY k.s.

Dimensions: 5980 x 1660 x 1910 mm

(lenght x width x height)

Safety area: 9380 x 4600 mm

Platform height: 600 mm

Max. fall height: 600 mm