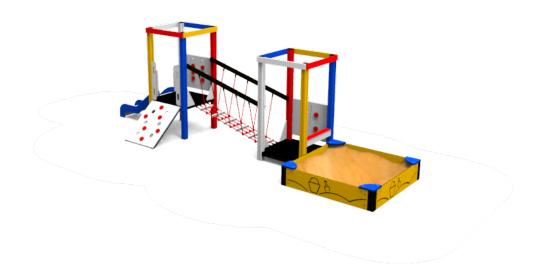

## Product: Mini Tower (A7511.6)

Type: Multifunctional tower

Producer: ALUPLAY k.s.

Dimensions: 5980 x 1660 x 1910 mm

(lenght x width x height)

Safety area: 9380 x 4600 mm

Platform height: 600 mm

Max. fall height: 600 mm

User group: 2-9 years

Spare parts availability: Producer

Materials used:

Structural poles: Aluminium profile 90x90 mm with eloxed surface, Platforms: made of 20 mm HDPE with anti-slip surface sheet 870x870mm, Stairs: made of 20mm HDPE with anti-slip surface sheet 670x140mm, Handles and other steel parts: Stainless steel. Roof and side panels: 12/15/19mm HDPE sheet, Slide: HDPE, Screws / connecting

material: Stainless steel.