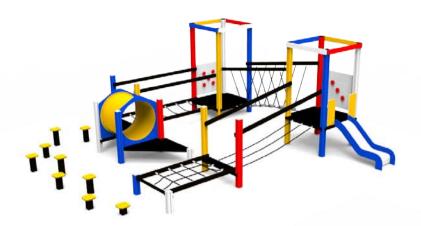

## Balancing course (A848.1) Product:

Type: Producer:

**Dimensions:** 

Safety area:

Platform height: Max. fall height: User group:

Spare parts availability:

**Balance** 

ALUPLAY k.s.

5400 x 5270 x 2060 mm (lenght x width x height)

8400 x 8670 mm

600 mm 600 mm 2-9 years **Producer**  Materials used:

Structural poles: Aluminium profile 90x90 mm with eloxed surface, Platforms: made of 20 mm HDPE with anti-slip surface sheet 870x870mm, Stairs: made of 20mm HDPE with anti-slip surface sheet 670x140mm, Handles and other steel parts: Stainless steel. Roof and side panels: 12/15/19mm HDPE sheet, Slide: HDPE, Screws / connecting