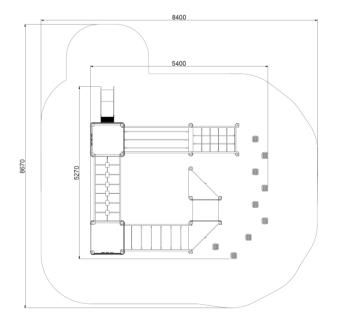

## Balancing course (A848.1) Product:

Type: Producer:

**Dimensions:** 

Safety area:

Platform height: Max. fall height: User group:

Spare parts availability:

**Balance** 

ALUPLAY k.s.

5400 x 5270 x 2060 mm (lenght x width x height)

8400 x 8670 mm

600 mm 600 mm 2-9 years **Producer**  Materials used:

Structural poles: Aluminium profile 90x90 mm with eloxed surface, Platforms: made of 20 mm HDPE with anti-slip surface sheet 870x870mm, Stairs: made of 20mm HDPE with anti-slip surface sheet 670x140mm, Handles and other steel parts: Stainless steel. Roof and side panels: 12/15/19mm HDPE sheet, Slide: HDPE, Screws / connecting