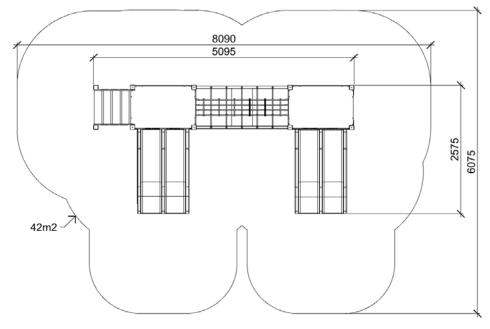

Product:

DORY (A7202 HDPE)

| Туре:                     | Multifunctional tower     |
|---------------------------|---------------------------|
| Producer:                 | FUN TIME Itd              |
| Dimensions:               | 5095 x 2575 x 2115 mm     |
|                           | (lenght x width x height) |
| Safety area:              | 8090 x 6075 mm / 42m2     |
| Platform height:          | 1250 mm                   |
| Max. fall height:         | 1250 mm                   |
| User group:               | 3-12 years                |
| Spare parts availability: | Producer                  |
|                           |                           |