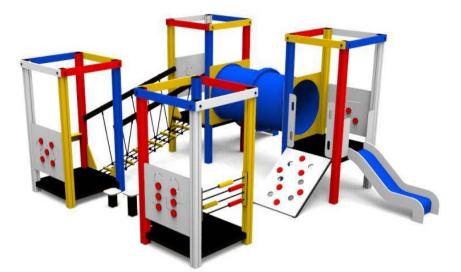

## Mini Tower (A7513.1)

Type: Producer: **Dimensions:** 

Safety area: Platform height: Max. fall height: User group: Spare parts availability: Multifunctional tower ALUPLAY k.s. 4480 x 4250 x 2060 mm (lenght x width x height) 7880 x 7650 mm 600 mm 600 mm 2-9 years Producer

## Materials used:

Structural poles: Aluminium profile 90x90 mm with eloxed surface, Platforms: made of 20 mm HDPE with anti-slip surface sheet 870x870mm, Stairs: made of 20mm HDPE with anti-slip surface sheet 670x140mm, Handles and other steel parts: Stainless steel. Roof and side panels: 12/15/19mm HDPE sheet, Slide: HDPE, Screws / connecting material: Stainless steel.