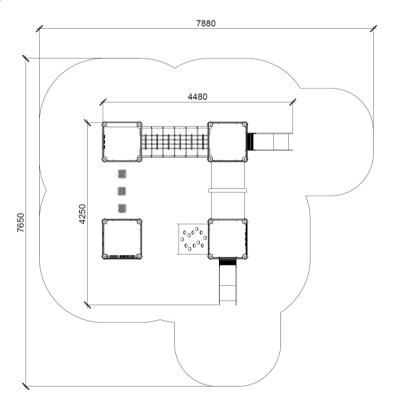

## Mini Tower (A7513.1)

Type: Producer: **Dimensions:** 

Safety area: Platform height: Max. fall height: User group: Spare parts availability: Multifunctional tower ALUPLAY k.s. 4480 x 4250 x 2060 mm (lenght x width x height) 7880 x 7650 mm 600 mm 600 mm 2-9 years Producer