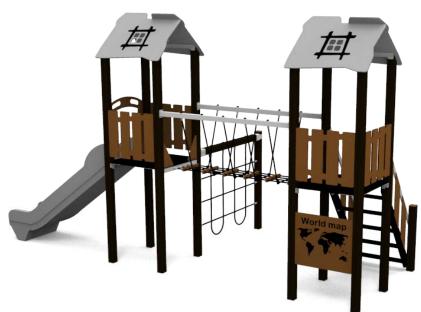

## LENA (A7201 HDPE)

| Туре:                     | Multifunctional tower     |
|---------------------------|---------------------------|
| Producer:                 | FUN TIME Itd              |
| Dimensions:               | 5570 x 2555 x 3340 mm     |
|                           | (lenght x width x height) |
| Safety area:              | 9025 x 5485 mm / 39m2     |
| Platform height:          | 1400 mm                   |
| Max. fall height:         | 1400 mm                   |
| User group:               | 3-12 years                |
| Spare parts availability: | Producer                  |
|                           |                           |

## Materials used:

Structural poles: Aluminium profile 90x90 mm with eloxed surface, Platforms: made of 12mm HPL anti-slip surface sheet 870x870mm, Stairs: made of 12mm HPL anti-slip surface sheet 670x140mm, Handles and other steel parts: Stainless steel. Roof and side panels: 12/15/19mm HDPE sheet . Slide: Polyethylene, Screws / connecting material: Stainless steel.