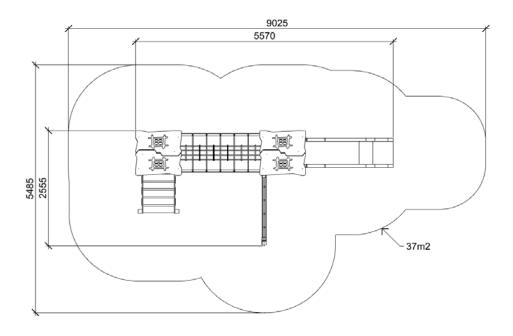

## LENA (A7201 HDPE)

| Туре:                     | Multifunctional tower     |
|---------------------------|---------------------------|
| Producer:                 | FUN TIME Itd              |
| Dimensions:               | 5570 x 2555 x 3340 mm     |
|                           | (lenght x width x height) |
| Safety area:              | 9025 x 5485 mm / 39m2     |
| Platform height:          | 1400 mm                   |
| Max. fall height:         | 1400 mm                   |
| User group:               | 3-12 years                |
| Spare parts availability: | Producer                  |
|                           |                           |