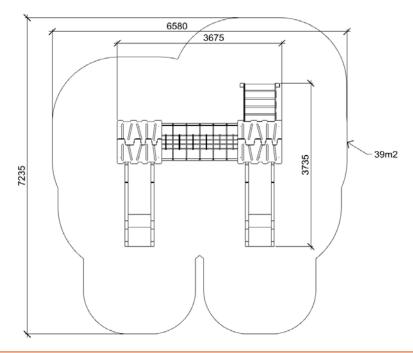

BETTY (A7200 HDPE) **Product:** 

Type: Multifunctional tower

**FUN TIME Itd** Producer:

**Dimensions:** 3675 x 3735 x 3340 mm

(lenght x width x height)

6580 x 7235 mm / 39m2 Safety area:

Platform height: 1400 mm Max. fall height: 1400 mm User group: 3-12 years Spare parts availability: **Producer** 