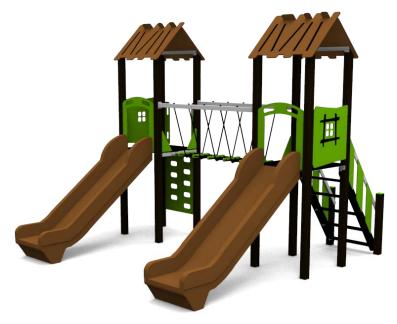

BETTY (A7200 HDPE) **Product:** 

Type: Multifunctional tower

**FUN TIME Itd** Producer:

**Dimensions:** 3675 x 3735 x 3340 mm

(lenght x width x height)

6580 x 7235 mm / 39m2 Safety area:

Platform height: 1400 mm Max. fall height: 1400 mm User group: 3-12 years Spare parts availability: **Producer** 