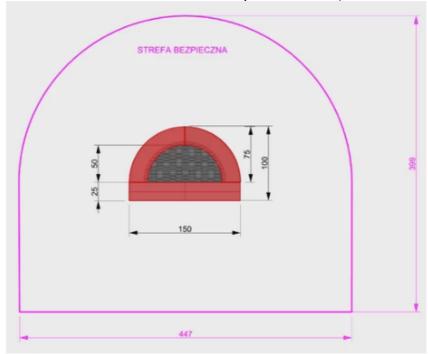

## DATASHEET

Half circle trampoline

Type: Producer: **Dimensions:** 

**Product:** 

Safety area: Platform height: Max. fall height: User group:

Spare parts availability:

Inground trampolines ALUPLAY k.s. 1500 x 1000 x 400 mm (lenght x width x height) 4500 x 4000 mm / 15 m2

900 mm 3-15 years **Producer** 