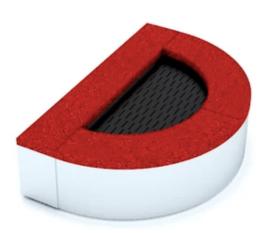

## DATASHEET

Half circle trampoline

Type: Producer: **Dimensions:** 

**Product:** 

Safety area: Platform height: Max. fall height: User group:

Spare parts availability:

Inground trampolines ALUPLAY k.s. 1500 x 1000 x 400 mm (lenght x width x height) 4500 x 4000 mm / 15 m2

## Materials used:

Construction and support structure made of hot-dip galvanized steel. Jump mat: made of polyamide lamellas, threaded on a stainless steel cord coated with a PVC sheath, attached to springs, which are attached to the rods inside the construc- tion. The edges of the jump mat are covered with a 40 mm thick and 250mm wide EPDM / SBR rim, with a polyurethane-based adhesive glued to the frame. Trampoline has a 2-point opening for service purposes. Spare parts, mat and rim designs upon request. Max users per trampoline: 1 (one person at a time). Mat deflection 25cm (+/- 3cm).