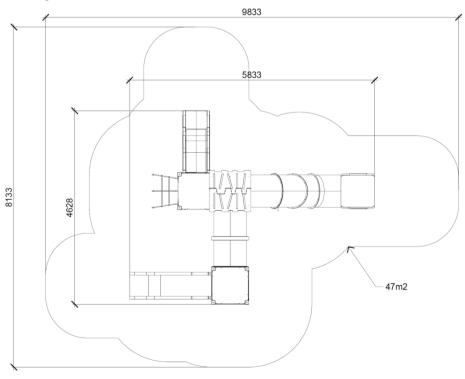

## Safety area: Platform height: Max. fall height: User group: Spare parts availability:

Multifunctional tower FUN TIME Itd 4628 x 5833 x 3340 mm (lenght x width x height) 9833 x 8133 mm / 47m2 1400 mm 1400 mm 5-12 years Producer