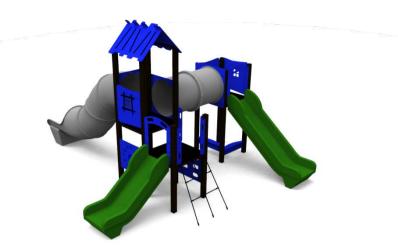

## Product:

## (A7307 HDPE)

Type: Producer: Dimensions:

## Safety area: Platform height: Max. fall height: User group: Spare parts availability:

Multifunctional tower FUN TIME Itd 4628 x 5833 x 3340 mm (lenght x width x height) 9833 x 8133 mm / 47m2 1400 mm 1400 mm 5-12 years Producer