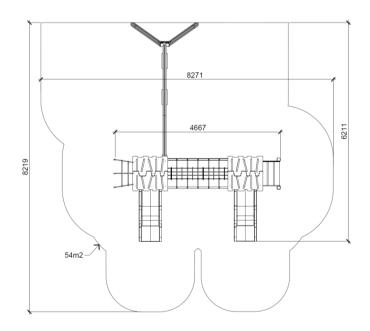

Product: NAOMI 3 (A7524.3 HDPE)

Type: Multifunctional tower

Producer: FUN TIME Itd

Dimensions: 4667 x 6211 x 2700 mm

(lenght x width x height)

Safety area: 8271 x 8219 mm / 54m2

Platform height: 990 mm

Max. fall height: 1250 mm