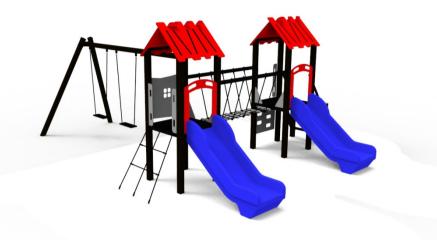

Product: NAOMI 3 (A7524.3 HDPE)

Type: Multifunctional tower

Producer: FUN TIME Itd

Dimensions: 4667 x 6211 x 2700 mm

(lenght x width x height)

Safety area: 8271 x 8219 mm / 54m2

Platform height: 990 mm

Max. fall height: 1250 mm

User group: 3-12 years

Spare parts availability: Producer

Materials used:

Structural poles: Aluminium profile 90x90 mm with eloxed surface, Platforms: made of 12mm HPL anti-slip surface sheet 870x870mm, Stairs: made of 12mm HPL anti-slip surface sheet 670x140mm, Handles and other steel parts: Stainless steel. Roof and side panels:

12/15/19mm HDPE sheet . Slide: Polyethylene, Screws / connecting material: Stainless steel.

FUN TIME s.r.o.