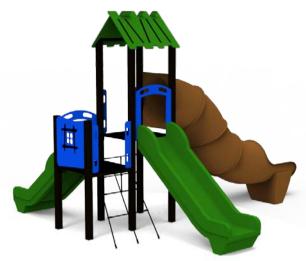

LEDA 2 (A7204.2 HDPE) Product:

Type: Multifunctional tower

Producer: **FUN TIME Itd** 

**Dimensions:** 4315 x 4692 x 3340 mm

(lenght x width x height)

8315 x 8192 mm / 40m2 Safety area:

Platform height: 1400 mm Max. fall height: 1400 mm User group: 5-12 years Spare parts availability:

Materials used:

Structural poles: Aluminium profile 90x90 mm with eloxed surface, Platforms: made of 12mm HPL anti-slip surface sheet 870x870mm, Stairs: made of 12mm HPL anti-slip surface sheet 670x140mm, Handles and other steel parts: Stainless steel. Roof and side panels:

12/15/19mm HDPE sheet . Slide: Polyethylene, Screws / connecting material: Stainless steel.

FUN TIME s.r.o.