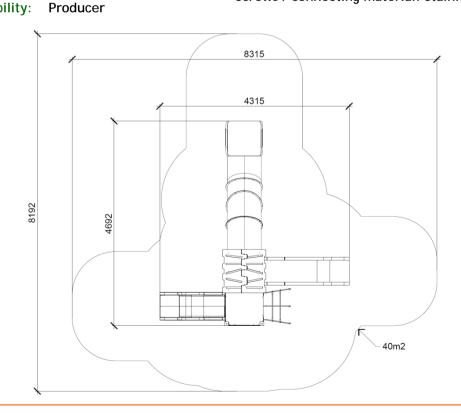

LEDA 2 (A7204.2 HDPE) Product:

Type: Multifunctional tower

Producer: **FUN TIME Itd** 

**Dimensions:** 4315 x 4692 x 3340 mm

(lenght x width x height)

8315 x 8192 mm / 40m2 Safety area:

Platform height: 1400 mm Max. fall height: 1400 mm User group: 5-12 years Spare parts availability: