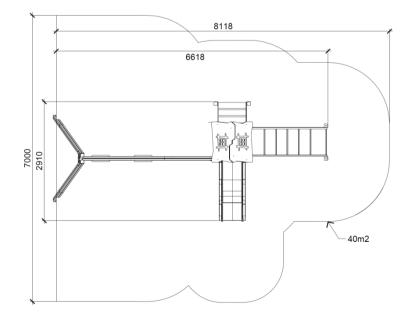

## VICHY 1 (A7505.1 HDPE)

| Туре:                     | Multifunctional tower     |
|---------------------------|---------------------------|
| Producer:                 | ALUPLAY k.s.              |
| Dimensions:               | 6618 x 2910 x 2700 mm     |
|                           | (lenght x width x height) |
| Safety area:              | 8118 x 7000 mm / 40m2     |
| Platform height:          | 990 mm                    |
| Max. fall height:         | 1250 mm                   |
| User group:               | 3-12 years                |
| Spare parts availability: | Producer                  |
|                           |                           |