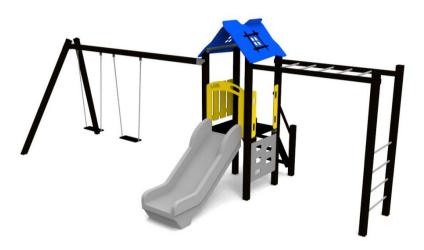

## VICHY 1 (A7505.1 HDPE)

| Туре:                     | Multifunctional tower     |
|---------------------------|---------------------------|
| Producer:                 | ALUPLAY k.s.              |
| Dimensions:               | 6618 x 2910 x 2700 mm     |
|                           | (lenght x width x height) |
| Safety area:              | 8118 x 7000 mm / 40m2     |
| Platform height:          | 990 mm                    |
| Max. fall height:         | 1250 mm                   |
| User group:               | 3-12 years                |
| Spare parts availability: | Producer                  |
|                           |                           |

## Materials used:

Structural poles: Aluminium profile 90x90 mm with eloxed surface, Platforms: made of 12mm HPL anti-slip surface sheet 870x870mm, Stairs: made of 12mm HPL anti-slip surface sheet 670x140mm, Handles and other steel parts: Stainless steel. Roof and side panels: 12/15/19mm HDPE sheet . Slide: Polyethylene, Screws / connecting material: Stainless steel.