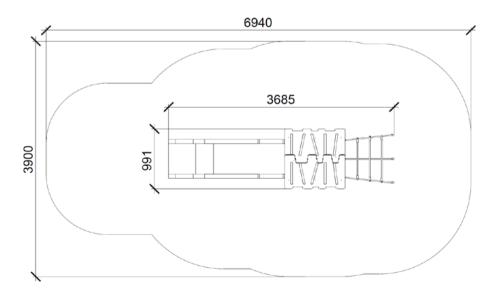

## LARA 2 (A7100.2 HDPE)

| Туре:                     | Multifunctional tower     |
|---------------------------|---------------------------|
| Producer:                 | FUN TIME Itd              |
| Dimensions:               | 3685x 991 x 3340 mm       |
|                           | (lenght x width x height) |
| Safety area:              | 6940 x 3900 mm / 22m2     |
| Platform height:          | 1400 mm                   |
| Max. fall height:         | 1400 mm                   |
| User group:               | 3-12 years                |
| Spare parts availability: | Producer                  |
|                           |                           |