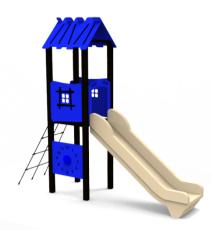

## LARA 2 (A7100.2 HDPE)

| Туре:                     | Multifunctional tower     |
|---------------------------|---------------------------|
| Producer:                 | FUN TIME Itd              |
| Dimensions:               | 3685x 991 x 3340 mm       |
|                           | (lenght x width x height) |
| Safety area:              | 6940 x 3900 mm / 22m2     |
| Platform height:          | 1400 mm                   |
| Max. fall height:         | 1400 mm                   |
| User group:               | 3-12 years                |
| Spare parts availability: | Producer                  |
|                           |                           |

## Materials used:

Structural poles: Aluminium profile 90x90 mm with eloxed surface, Platforms: made of 12mm HPL anti-slip surface sheet 870x870mm, Stairs: made of 12mm HPL anti-slip surface sheet 670x140mm, Handles and other steel parts: Stainless steel. Roof and side panels: 12/15/19mm HDPE sheet . Slide: Polyethylene, Screws / connecting material: Stainless steel.