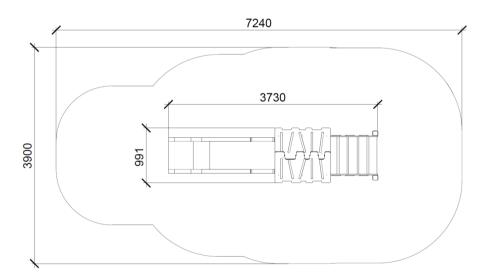

## LARA 1 (A7100.1 HDPE)

| Туре:                     | Multifunctional tower     |
|---------------------------|---------------------------|
| Producer:                 | FUN TIME Itd              |
| Dimensions:               | 3730x 991 x 3340 mm       |
|                           | (lenght x width x height) |
| Safety area:              | 7240 x 3900 mm / 23m2     |
| Platform height:          | 1400 mm                   |
| Max. fall height:         | 1400 mm                   |
| User group:               | 3-12 years                |
| Spare parts availability: | Producer                  |
|                           |                           |