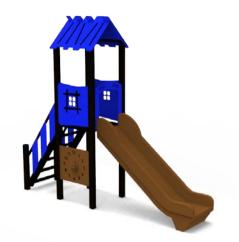

## LARA 1 (A7100.1 HDPE)

| Туре:                     | Multifunctional tower     |
|---------------------------|---------------------------|
| Producer:                 | FUN TIME Itd              |
| Dimensions:               | 3730x 991 x 3340 mm       |
|                           | (lenght x width x height) |
| Safety area:              | 7240 x 3900 mm / 23m2     |
| Platform height:          | 1400 mm                   |
| Max. fall height:         | 1400 mm                   |
| User group:               | 3-12 years                |
| Spare parts availability: | Producer                  |
|                           |                           |

## Materials used:

Structural poles: Aluminium profile 90x90 mm with eloxed surface, Platforms: made of 12mm HPL anti-slip surface sheet 870x870mm, Stairs: made of 12mm HPL anti-slip surface sheet 670x140mm, Handles and other steel parts: Stainless steel. Roof and side panels: 12/15/19mm HDPE sheet . Slide: Polyethylene, Screws / connecting material: Stainless steel.