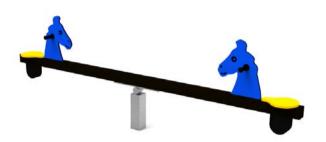

## Seesaw PONY (A102) Product:

Type: **Balancing elements** 

Producer: ALUPLAY k.s.

**Dimensions:** 2900 x 235 x 940 mm

(lenght x width x height)

5900 x 3235 mm / 17 m2 Safety area:

Platform height:

<1000 mm Max. fall height: User group: 2-9 years Spare parts availability: **Producer** 

## Materials used:

Structural poles: Aluminium profile 90x90 mm with eloxed surface, Base: Steel with hot dip zink treatment, Handles and other steel parts: UV stable HDPE sheet 19mm Seats: UV stable HDPE sheet 15mm, Rubber safety bumpers. Screws and connecting material: Stainless steel.