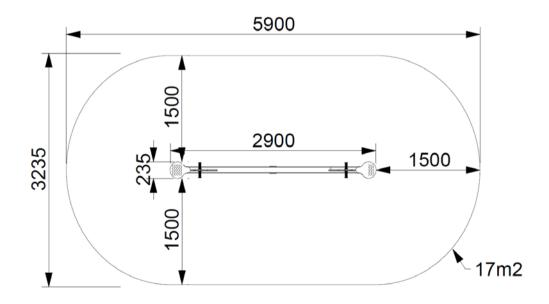

## Seesaw PONY (A102) Product:

Type: **Balancing elements** 

Producer: ALUPLAY k.s.

**Dimensions:** 2900 x 235 x 940 mm

(lenght x width x height)

5900 x 3235 mm / 17 m2 Safety area:

Platform height:

<1000 mm Max. fall height: User group: 2-9 years Spare parts availability: **Producer** 