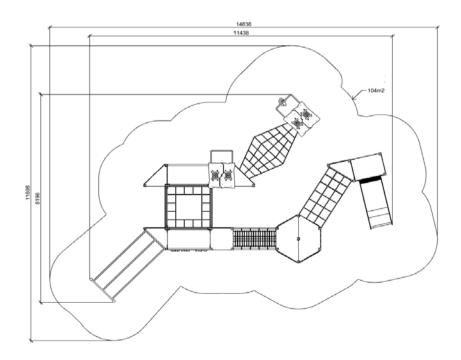

ALUPLAY k.s.

11440 x 8195 x 3740 mm (lenght x width x height)

1800 mm 1800 mm 6-12 years

**Producer** 

Materials used:

Structural poles: FSC certified wood "Larix decidua" Platforms: made of 12mm HPL anti-slip surface sheet 870x870mm, Roof and side panels: 14635 x 11605 mm / 104 m <sup>12/15/19</sup>mm HDPE sheet . Handles and bars: steinless steel, Slides and Tunels: UV-stabilised Polyethylene(PE), Screws and connecting material: Stainless steel, Rope: 16mm PE rope