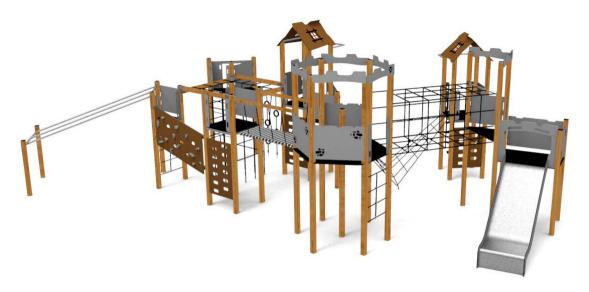

A844 W HDPF RICHIF Product:

Type: Producer:

Dimensions:

Safety area:

Platform height:

Max. fall height: User group:

Spare parts availability:

Multifunctional tower

ALUPLAY k.s.

11440 x 8195 x 3740 mm (lenght x width x height)

1800 mm 1800 mm 6-12 years

**Producer** 

Materials used:

Structural poles: FSC certified wood "Larix decidua" Platforms: made of 12mm HPL anti-slip surface sheet 870x870mm, Roof and side panels: 14635 x 11605 mm / 104 m <sup>12/15/19</sup>mm HDPE sheet . Handles and bars: steinless steel, Slides and Tunels: UV-stabilised Polyethylene(PE), Screws and connecting material: Stainless steel, Rope: 16mm PE rope

with steel reinforcement.