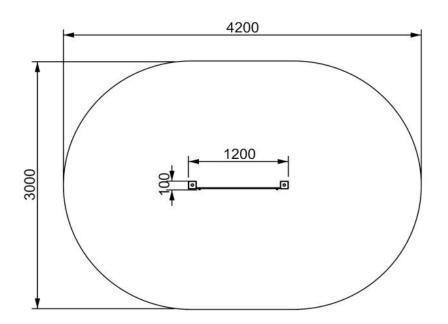

## Interactive panel EUROPE (A9076)

Type: **Producer: Dimensions:** 

Safety area: Platform height: Max. fall height: User group: Spare parts availability: **Playpanels** FUN TIME Itd 1200 x 100 x 1300 mm (lenght x width x height) 4200 x 3000 mm 2 - 9 years