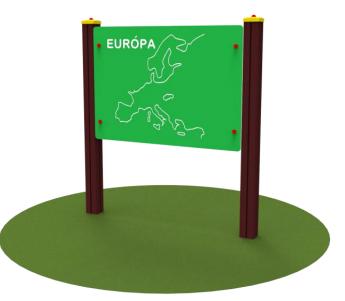

## Interactive panel EUROPE (A9076)

Type: **Producer: Dimensions:** 

Safety area: Platform height: Max. fall height: User group: Spare parts availability: **Playpanels** FUN TIME Itd 1200 x 100 x 1300 mm (lenght x width x height) 4200 x 3000 mm 2 - 9 years

## Materials used:

Structural poles: Aluminium profile 90x90 mm with eloxed surface, Platform: steel frame 880x880mm with wood-composite floor 140x24mm, Stairs: steel frame 670x140mm,, with wood-composite flooring 24mm thick, Handles and other steel parts: Steel with zinked layer and coloured powder coating. Roof and side panels: HDPE sheets wit 12, 15 or 19mm thickness. Slide: Polyethylene, Screws: Stainless steel