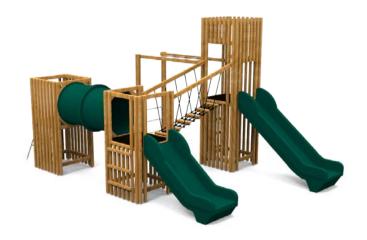

## Product: WILLY CW (A7561)

Type: Multifunctional tower

Producer: ALUPLAY k.s.

Dimensions: 5680 x 3430 x 3000 mm

(lenght x width x height)

Safety area: 9180 x 6430 mm / 34m2

Platform height: 1400 mm

Max. fall height: 1400 mm

User group: 5-12 years

Spare parts availability: Producer

Materials used:

Structural poles: FSC certified wood "Larix sibirica" Platforms, stairs, roof, side panels, walls,: FSC certified wood "Larix sibirica" with no surface treatment, Handles and bars: steinless steel, Slides: 100% recycled and UV-stabilised Polyethylene(PE), Screws and connecting material: Stainless steel, Rope: 16mm PE rope