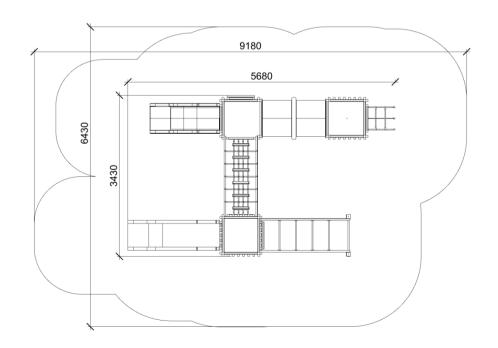

## Product: WILLY CW (A7561)

Type: Multifunctional tower

Producer: ALUPLAY k.s.

Dimensions: 5680 x 3430 x 3000 mm

(lenght x width x height)

Safety area: 9180 x 6430 mm / 34m2

Platform height: 1400 mm

Max. fall height: 1400 mm