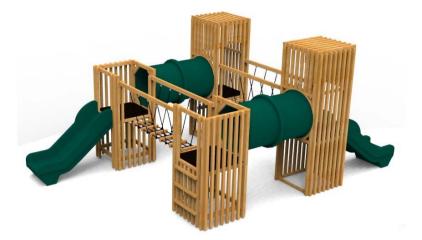

## ATOS CW (A7401)

Type: Producer: Dimensions:

Safety area: Platform height: Max. fall height: User group: Spare parts availability: Multifunctional tower ALUPLAY k.s. 6100 x 3630 x 2520 mm (lenght x width x height) 10100 x 6330 mm / 52m2 990 mm 990 mm 5-12 years Producer