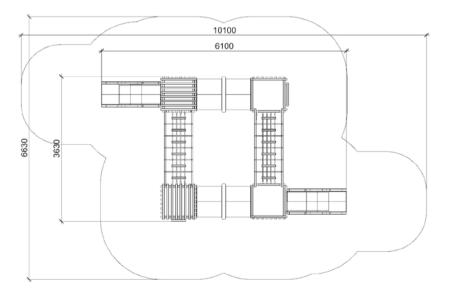

## ATOS CW (A7401)

Type: Producer: Dimensions:

Safety area: Platform height: Max. fall height: User group: Spare parts availability: Multifunctional tower ALUPLAY k.s. 6100 x 3630 x 2520 mm (lenght x width x height) 10100 x 6330 mm / 52m2 990 mm 990 mm 5-12 years Producer