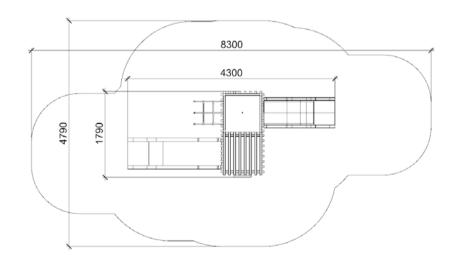

## **LEDA CW (A7204)** Product:

Type: Multifunctional tower

Producer: ALUPLAY k.s.

Dimensions: 4300 x 1790 x 3000 mm

(lenght x width x height)

8300 x 4790 mm / 31m2 Safety area:

Platform height: 1400 mm Max. fall height: 1400 mm User group: 5-12 years Spare parts availability: Producer