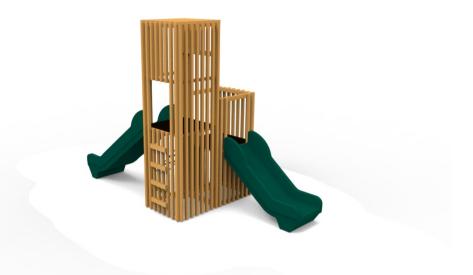

## **LEDA CW (A7204)** Product:

Type: Multifunctional tower

Producer: ALUPLAY k.s.

Dimensions: 4300 x 1790 x 3000 mm

(lenght x width x height)

8300 x 4790 mm / 31m2 Safety area:

Platform height: 1400 mm Max. fall height: 1400 mm User group: 5-12 years Spare parts availability: Producer

Materials used:

Structural poles: FSC certified wood "Larix sibirica" Platforms, stairs, roof, side panels, walls,: FSC certified wood "Larix sibirica" with no surface treatment, Handles and bars: steinless steel, Slides: 100% recycled and UV-stabilised Polyethylene(PE), Screws and connecting material: Stainless steel, Rope: 16mm PE rope

with steel reinforcement.