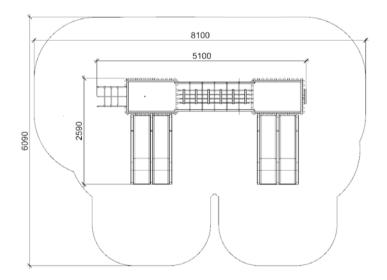

## DORY 2 CW (A7202.1) Product:

Type: Producer:

Dimensions:

Safety area:

Platform height: Max. fall height:

User group:

Spare parts availability:

Multifunctional tower