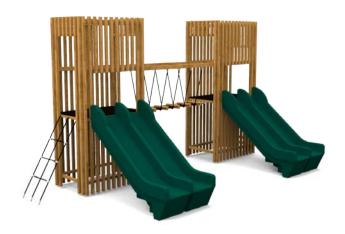

## DORY 2 CW (A7202.1) Product:

Type: Producer:

Dimensions:

Safety area:

Platform height: Max. fall height:

User group:

Spare parts availability:

Multifunctional tower

ALUPLAY k.s.

5100 x 2590 x 3000 mm (lenght x width x height) 8100 x 6090 mm / 29m2

1400 mm 1400 mm 5-12 years

Producer

Materials used:

Structural poles: FSC certified wood "Larix sibirica" Platforms, stairs, roof, side panels, walls,: FSC certified wood "Larix sibirica" with no surface treatment, Handles and bars: steinless steel, Slides: 100% recycled and UV-stabilised

Polyethylene(PE), Screws and connecting material: Stainless steel, Rope: 16mm PE rope

with steel reinforcement.

info@aluplay.com