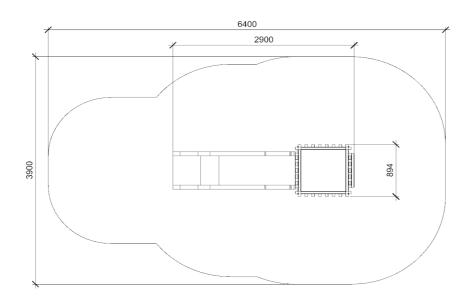

## DATASHEET

LARA CW (A7100) **Product:** 

Type:

Producer:

**Dimensions:** 

Safety area:

Platform height:

Max. fall height:

User group:

Spare parts availability:

Multifunctional tower

ALUPLAY k.s.

2900 x 894 x 3000 mm

(lenght x width x height)

6400 x 3900 mm / 23m2

1400 mm