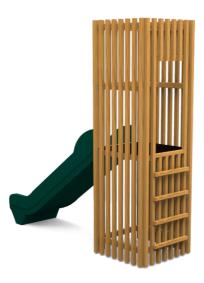

## DATASHEET

LARA CW (A7100) **Product:** 

Type:

Producer:

**Dimensions:** 

Safety area:

Platform height:

Max. fall height:

User group:

Spare parts availability:

Multifunctional tower

ALUPLAY k.s.

2900 x 894 x 3000 mm

(lenght x width x height)

6400 x 3900 mm / 23m2

1400 mm

1400 mm

5-12 years

**Producer** 

Materials used:

Structural poles: FSC certified wood "Larix sibirica" Platforms, stairs, roof, side panels, walls,: FSC certified wood "Larix sibirica" with no surface treatment, Handles and bars: steinless steel, Slides: 100% recycled and UV-stabilised Polyethylene(PE), Screws and connecting material: Stainless steel, Rope: 16mm PE rope with steel reinforcement.