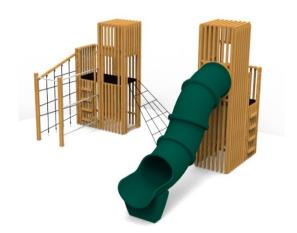

## DATASHEET

Product: GORA CW (A814)

Type: Multifunctional tower

Producer: ALUPLAY k.s.

Dimensions: 5200 x 5240 x 3400 mm

(lenght x width x height) 8630 x 8240 mm / 50m2

Safety area: 8630 x 8240 mm / Platform height: 1800 mm

Max. fall height: 1800 mm
User group: 5-12 years
Spare parts availability: Producer

Materials used:

Structural poles: FSC certified wood "Larix sibirica" Platforms, stairs, roof, side panels, walls,: FSC certified wood "Larix sibirica" with no surface treatment, Handles and bars: steinless steel, Slides: 100% recycled and UV-stabilised

Polyethylene(PE), Screws and connecting material: Stainless steel, Rope: 16mm PE rope

with steel reinforcement.

info@aluplay.com