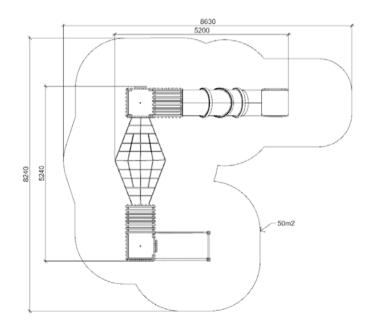

## DATASHEET

Product: GORA CW (A814)

Type: Multifunctional tower

Producer: ALUPLAY k.s.

Dimensions: 5200 x 5240 x 3400 mm

(lenght x width x height) 8630 x 8240 mm / 50m2

Safety area: 8630 x 8240 mm / Platform height: 1800 mm