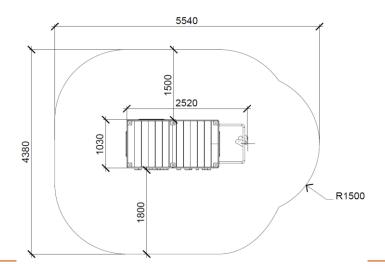

## DATASHEET

(B2005)**Product:** 

Climbing and balancing Type:

ALUPLAY k.s. **Producer:** 

**Dimensions:** 2520x1030x1860mm

(lenght x width x height)

5540x4380mm Safety area:

Platform height: 990 mm Max. fall height: 990 mm User group: 3-12 years Spare parts availability: **Producer** 