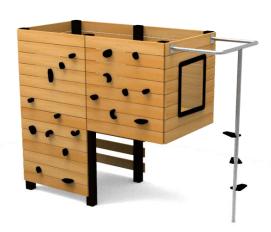

## DATASHEET

(B2005)**Product:** 

Climbing and balancing Type:

ALUPLAY k.s. **Producer:** 

**Dimensions:** 2520x1030x1860mm

(lenght x width x height)

5540x4380mm Safety area:

Platform height: 990 mm Max. fall height: 990 mm User group: 3-12 years Spare parts availability: **Producer** 

## Materials used:

Structural poles: Low - carbon aluminium profile 90x90 mm with eloxed surface, Platforms, stairs, roof, side panels, walls: FSC certified wood "Larix sibirica", Handles and bars: LOW-CARBON aluminium profile with eloxed surface, Other panels: UV stabilised 3-layer, bi-color HDPE with inner 100% recycled core in 15 or 19mm thickness.

Slide: 100% recycled and UV-stabilised Polyethylene(PE), Screws and connecting

material: Stainless steel, Rope: 16mm PE rope with

steel reinforcement.

ALUPLAY k.s.