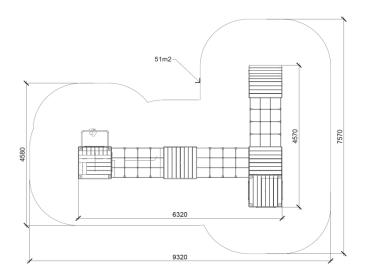

DATASHEET

**Product:** 

(B2003)

| Туре:       |  |
|-------------|--|
| Producer:   |  |
| Dimensions: |  |
|             |  |

Safety area: Platform height: Max. fall height: User group: Spare parts availability: Climbing and balancing ALUPLAY k.s. 6320x4570x1830mm (lenght x width x height) 9320x7570mm 990 mm 990 mm 3-12 years Producer