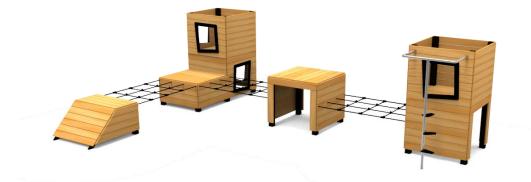

DATASHEET

**Product:** 

(B2003)

| Туре:       |  |
|-------------|--|
| Producer:   |  |
| Dimensions: |  |
|             |  |

Safety area: Platform height: Max. fall height: User group: Spare parts availability: Climbing and balancing ALUPLAY k.s. 6320x4570x1830mm (lenght x width x height) 9320x7570mm 990 mm 990 mm 3-12 years Producer

## Materials used:

Structural poles: Low - carbon aluminium profile 90x90 mm with eloxed surface, Platforms, stairs, roof, side panels, walls: FSC certified wood "Larix sibirica", Handles and bars: LOW-CARBON aluminium profile with eloxed surface, Other panels: UV stabilised 3-layer, bi-color HDPE with inner 100% recycled core in 15 or 19mm thickness. Slide: 100% recycled and UV-stabilised Polyethylene(PE), Screws and connecting material: Stainless steel, Rope: 16mm PE rope with steel reinforcement.