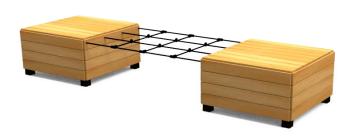

## DATASHEET

(B602)Product:

Climbing and balancing Type:

Producer: ALUPLAY k.s.

**Dimensions:** 3640x1040x590mm

(lenght x width x height)

6040x4040mm Safety area:

Platform height: 590 mm Max. fall height: 590 mm User group: 3-12 years Spare parts availability: **Producer** 