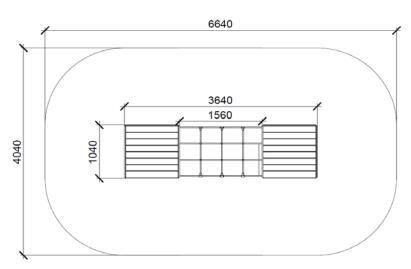

## DATASHEET

(B602)Product:

Climbing and balancing Type:

Producer: ALUPLAY k.s.

**Dimensions:** 3640x1040x590mm

(lenght x width x height)

6040x4040mm Safety area:

Platform height: 590 mm Max. fall height: 590 mm User group: 3-12 years Spare parts availability: **Producer** 