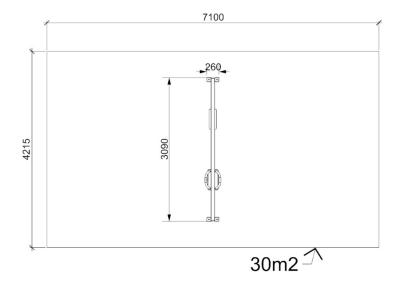

## Double swing combi (A203) Product:

Type:

ALUPLAY k.s. Producer:

3090 x 260 x 2170 mm **Dimensions:** 

**Swings** 

(lenght x width x height) 7100 x 4215 mm / 30 m2

Safety area: Platform height:

Max. fall height: 1250 mm User group: 3-12 years Producer Spare parts availability: