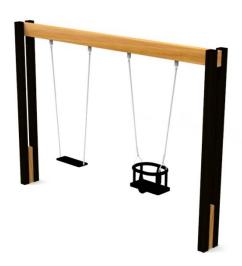

## Double swing combi (A203) Product:

Type:

ALUPLAY k.s. Producer:

3090 x 260 x 2170 mm **Dimensions:** 

**Swings** 

(lenght x width x height) 7100 x 4215 mm / 30 m2

Safety area: Platform height:

Max. fall height: 1250 mm User group: 3-12 years Producer Spare parts availability:

Materials used:

Structural poles: Low - carbon aluminium profile 90x90 mm with eloxed surface and FSC certified wood "Larix sibirica" with no surface treatment, Handles and other steel parts: Stainless steel, Screws: Stainless steel, Chains: Stainless steel, Seat: EN certified rubber seat with aluminium reinforcement.