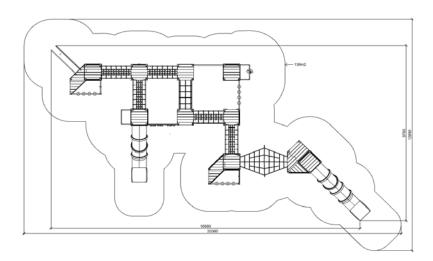

Product: KLARA (W842)

Type: Multifunctional tower

Producer: ALUPLAY k.s.

Dimensions: 16680 x 9760 x 3730 mm

(lenght x width x height)

Safety area: 20360 x 12890 mm / 139m2

Platform height: 2200 mm

Max. fall height: 2200 mm