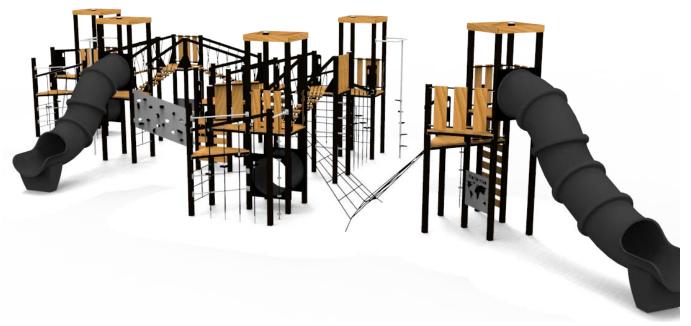

Product: KLARA (W842)

Type: Multifunctional tower

Producer: ALUPLAY k.s.

Dimensions: 16680 x 9760 x 3730 mm

(lenght x width x height)

Safety area: 20360 x 12890 mm / 139m2

Platform height: 2200 mm

Max. fall height: 2200 mm

User group: 6-12 years

Spare parts availability: Producer

Materials used:

Structural poles: Low - carbon aluminium profile 90x90 mm with eloxed surface, Platforms, stairs, roof, side panels, walls: FSC certified wood "Larix sibirica" with no surface treatment, Handles and bars: LOW-CARBON aluminium profile with eloxed surface, Other panels: UV stabilised 3-layer, bicolor HDPE with inner 100% recycled core in 15 or 19mm thickness. Slide: 100% recycled and UV-stabilised Polyethylene(PE), Screws and