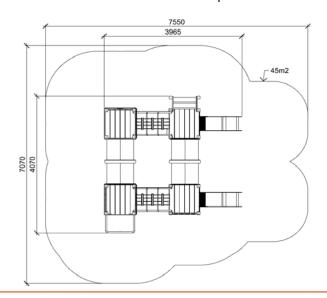

ALUPLAY k.s.

3965 x 4070 x 2530 mm (lenght x width x height)

7550 x 7070 mm / 45m2

990 mm 990 mm

3-12 years

**Producer** 

Materials used:

Structural poles: Low - carbon aluminium profile 90x90 mm with eloxed surface, Platforms, stairs, roof, side panels, walls: FSC certified wood "Larix sibirica" with no surface treatment, Handles and bars: LOW-CARBON aluminium profile with eloxed surface, Other panels: UV stabilised 3-layer, bicolor HDPE with inner 100% recycled core in 15 or 19mm thickness. Slide: 100% recycled and UV-stabilised Polyethylene(PE), Screws and