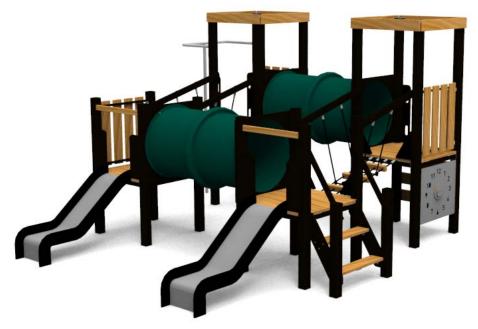

## Product: NICK (W7542)

Type: Producer:

Dimensions:

Safety area:

Platform height: Max. fall height:

User group:

Spare parts availability:

Multifunctional tower

ALUPLAY k.s.

3965 x 4070 x 2530 mm (lenght x width x height)

7550 x 7070 mm / 45m2

990 mm 990 mm

3-12 years

**Producer** 

Materials used:

Structural poles: Low - carbon aluminium profile 90x90 mm with eloxed surface, Platforms, stairs, roof, side panels, walls: FSC certified wood "Larix sibirica" with no surface treatment, Handles and bars: LOW-CARBON aluminium profile with eloxed surface, Other panels: UV stabilised 3-layer, bicolor HDPE with inner 100% recycled core in 15 or 19mm thickness. Slide: 100% recycled and UV-stabilised Polyethylene(PE), Screws and

connecting material: Stainless steel, Rope: 16mm

PE rope with steel reinforcement.