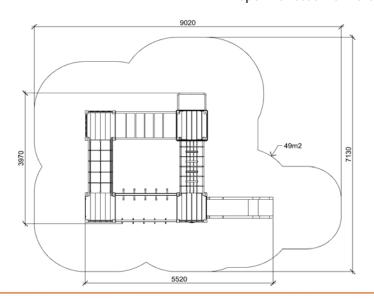

## MIMA (W7403) Product:

Type: Producer:

**Dimensions:** 

Safety area:

Platform height: Max. fall height:

User group:

Spare parts availability:

Multifunctional tower

ALUPLAY k.s.

5520 x 3970 x 3030 mm

(lenght x width x height)

9020 x 7130 mm / 49m2

1400 mm

1400 mm

6-12 years

**Producer** 