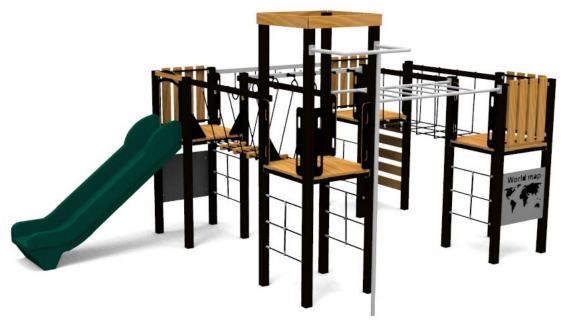

## MIMA (W7403) Product:

Type: Producer:

**Dimensions:** 

Safety area:

Platform height: Max. fall height:

User group:

Spare parts availability:

Multifunctional tower

ALUPLAY k.s.

5520 x 3970 x 3030 mm

(lenght x width x height)

9020 x 7130 mm / 49m2

1400 mm

1400 mm

6-12 years

**Producer** 

Materials used:

Structural poles: Low - carbon aluminium profile 90x90 mm with eloxed surface, Platforms, stairs, roof, side panels, walls: FSC certified wood "Larix sibirica" with no surface treatment, Handles and bars: LOW-CARBON aluminium profile with eloxed surface, Other panels: UV stabilised 3-layer, bicolor HDPE with inner 100% recycled core in 15 or 19mm thickness. Slide: 100% recycled and UVstabilised Polyethylene(PE), Screws and

connecting material: Stainless steel, Rope: 16mm

PE rope with steel reinforcement.