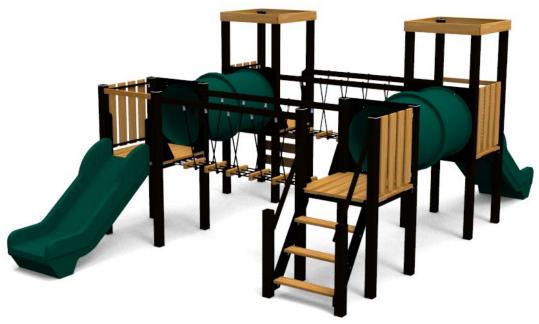

Product: ATOS (W7401)

Type: Multifunctional tower

Producer: ALUPLAY k.s.

Dimensions: 6110 x 3620 x 2530 mm

(lenght x width x height)

Safety area: 10110 x 6990 mm / 52m2

Platform height: 990 mm

Max. fall height: 990 mm

User group: 3-12 years

Spare parts availability: Producer

Materials used:

Structural poles: Low - carbon aluminium profile 90x90 mm with eloxed surface, Platforms, stairs, roof, side panels, walls: FSC certified wood "Larix sibirica" with no surface treatment, Handles and bars: LOW-CARBON aluminium profile with eloxed surface, Other panels: UV stabilised 3-layer, bicolor HDPE with inner 100% recycled core in 15 or 19mm thickness. Slide: 100% recycled and UV-stabilised Polyethylene(PE), Screws and

connecting material: Stainless steel, Rope: 16mm

PE rope with steel reinforcement.