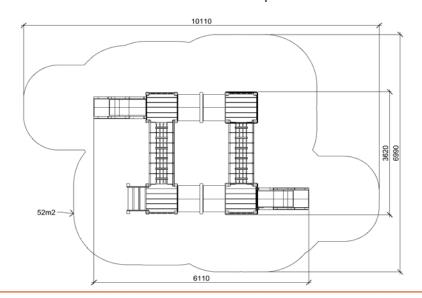

Product: ATOS (W7401)

Type: Multifunctional tower

Producer: ALUPLAY k.s.

Dimensions: 6110 x 3620 x 2530 mm

(lenght x width x height)

Safety area: 10110 x 6990 mm / 52m2

Platform height: 990 mm

Max. fall height: 990 mm