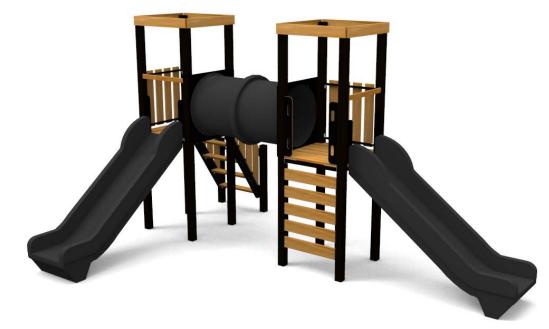

## DATASHEET

Product:

EVA BIG (W7223)

- Type: Producer: Dimensions:
- Safety area: Platform height: Max. fall height: User group: Spare parts availability:

Multifunctional tower ALUPLAY k.s. 5125 x 3560 x 2930 mm (lenght x width x height) 8600 x 7235 mm / 38m2 1400 mm 1400 mm 3-12 years Producer

## Materials used:

Structural poles: Low - carbon aluminium profile 90x90 mm with eloxed surface, Platforms, stairs, roof, side panels, walls: FSC certified wood "Larix sibirica" with no surface treatment, Handles and bars: LOW-CARBON aluminium profile with eloxed surface, Other panels: UV stabilised 3-layer, bicolor HDPE with inner 100% recycled core in 15 or 19mm thickness. Slide: 100% recycled and UVstabilised Polyethylene(PE), Screws and connecting material: Stainless steel, Rope: 16mm PE rope with steel reinforcement.