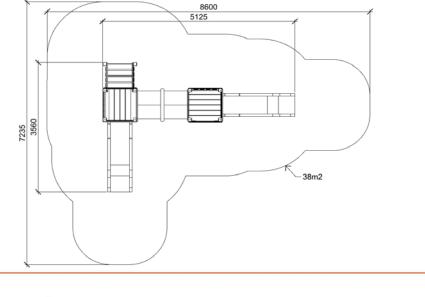

## DATASHEET

Product:

EVA BIG (W7223)

- Type: Producer: Dimensions:
- Safety area: Platform height: Max. fall height: User group: Spare parts availability:

Multifunctional tower ALUPLAY k.s. 5125 x 3560 x 2930 mm (lenght x width x height) 8600 x 7235 mm / 38m2 1400 mm 1400 mm 3-12 years Producer