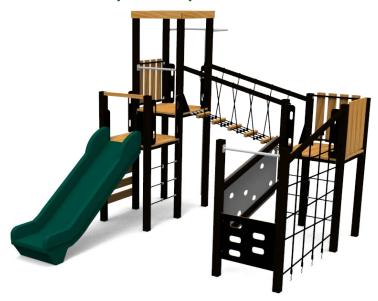

DODO (W7564) Product:

Type:

Producer: **Dimensions:** 

Safety area:

Platform height: Max. fall height:

User group:

Spare parts availability:

Multifunctional tower

ALUPLAY k.s.

4185 x 2410 x 3430 mm (lenght x width x height)

7880 x 6590 mm / 40m2

1800 mm 1800 mm 5-12 years

**Producer** 

Materials used:

Structural poles: Low - carbon aluminium profile 90x90 mm with eloxed surface, Platforms, stairs, roof, side panels, walls: FSC certified wood "Larix sibirica" with no surface treatment, Handles and bars: LOW-CARBON aluminium profile with eloxed surface, Other panels: UV stabilised 3-layer, bi-color HDPE with inner 100% recycled core in 15 or 19mm thickness. Slide: 100% recycled and UV-stabilised