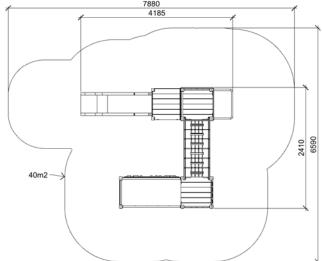

DODO (W7564) Product:

Type:

Producer: **Dimensions:** 

Safety area:

Platform height: Max. fall height:

User group:

Spare parts availability:

Multifunctional tower

ALUPLAY k.s.

4185 x 2410 x 3430 mm (lenght x width x height)

7880 x 6590 mm / 40m2

1800 mm 1800 mm 5-12 years

**Producer** 

Materials used:

Structural poles: Low - carbon aluminium profile 90x90 mm with eloxed surface, Platforms, stairs, roof, side panels, walls: FSC certified wood "Larix sibirica" with no surface treatment, Handles and bars: LOW-CARBON aluminium profile with eloxed surface, Other panels: UV stabilised 3-layer, bi-color HDPE with inner 100% recycled core in 15 or 19mm thickness. Slide: 100% recycled and UV-stabilised