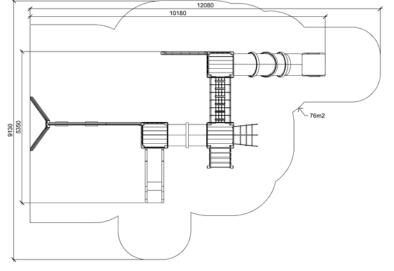

## DATASHEET

Product:

NINA (W7563)

Type: Producer: Dimensions:

Safety area: Platform height: Max. fall height: User group: Spare parts availability: Multifunctional tower ALUPLAY k.s. 10180 x 5350 x 3430 mm (lenght x width x height) 12080 x 9130 mm / 76m2 1800 mm 1800 mm 3-12 years Producer