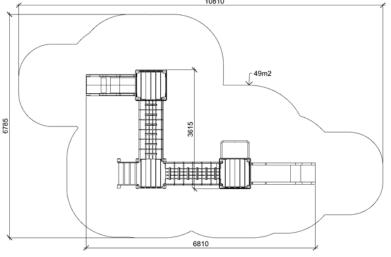

## DAVID (W7560)

Type: Producer: Dimensions:

Safety area: Platform height: Max. fall height: User group: Spare parts availability: Multifunctional tower ALUPLAY k.s. 6810 x 3615 x 3030 mm (lenght x width x height) 10810 x 6785 mm / 49m2 1400 mm 1400 mm 3-12 years Producer