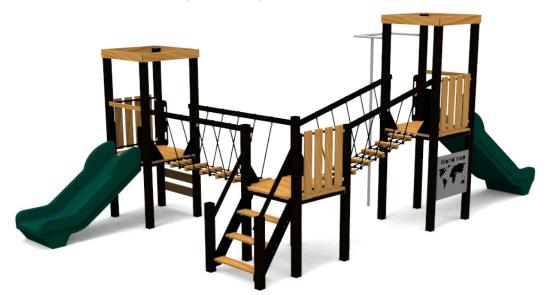

## DAVID (W7560)

Type: Producer: Dimensions:

Safety area: Platform height: Max. fall height: User group: Spare parts availability: Multifunctional tower ALUPLAY k.s. 6810 x 3615 x 3030 mm (lenght x width x height) 10810 x 6785 mm / 49m2 1400 mm 1400 mm 3-12 years Producer

## Materials used:

Structural poles: Low - carbon aluminium profile 90x90 mm with eloxed surface, Platforms, stairs, roof, side panels, walls: FSC certified wood "Larix sibirica" with no surface treatment, Handles and bars: LOW-CARBON aluminium profile with eloxed surface, Other panels: UV stabilised 3-layer, bi-color HDPE with inner 100% recycled core in 15 or 19mm thickness. Slide: 100% recycled and UV-stabilised Polyethylene(PE), Screws and connecting material: Stainless steel, Rope: 16mm PE rope