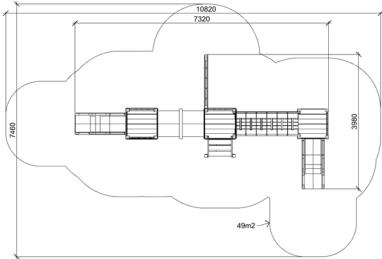

## **JULIANA (W7533.1)** Product:

Type: Producer:

**Dimensions:** 

Safety area:

Platform height: Max. fall height: User group:

Spare parts availability:

Multifunctional tower

ALUPLAY k.s.

7320 x 3980 x 2530 mm

(lenght x width x height) 10820 x 7460 mm / 49m2

990 mm 990 mm 3-12 years **Producer** 

Materials used:

Structural poles: Low - carbon aluminium profile 90x90 mm with eloxed surface, Platforms, stairs, roof, side panels, walls: FSC certified wood "Larix sibirica" with no surface treatment, Handles and bars: LOW-CARBON aluminium profile with eloxed surface, Other panels: UV stabilised 3-layer, bi-color HDPE with inner 100% recycled core in 15 or 19mm thickness. Slide: 100% recycled and UV-stabilised