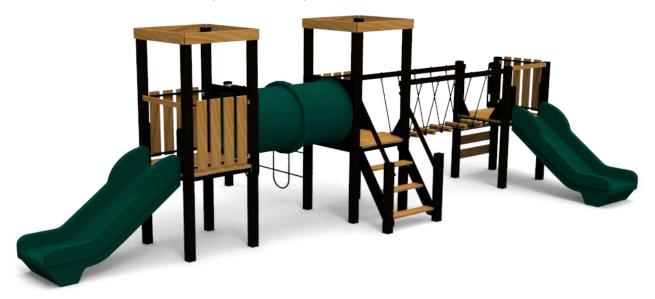

## **JULIANA (W7533.1)** Product:

Type: Producer:

**Dimensions:** 

Safety area:

Platform height: Max. fall height: User group:

Spare parts availability:

Multifunctional tower

ALUPLAY k.s.

7320 x 3980 x 2530 mm

(lenght x width x height) 10820 x 7460 mm / 49m2

990 mm 990 mm 3-12 years **Producer** 

Materials used:

Structural poles: Low - carbon aluminium profile 90x90 mm with eloxed surface, Platforms, stairs, roof, side panels, walls: FSC certified wood "Larix sibirica" with no surface treatment, Handles and bars: LOW-CARBON aluminium profile with eloxed surface, Other panels: UV stabilised 3-layer, bi-color HDPE with inner 100% recycled core in 15 or 19mm thickness. Slide: 100% recycled and UV-stabilised