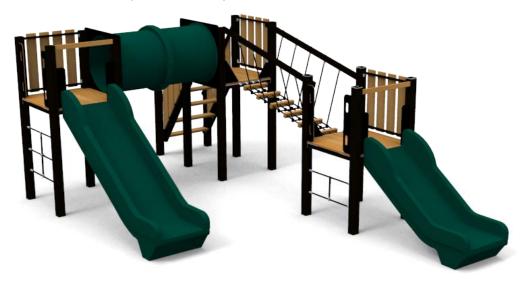

ZAZU 2 (W7304.1) Product:

Type: Multifunctional tower

Producer: ALUPLAY k.s.

**Dimensions:** 5585 x 3155 x 3030 mm

(lenght x width x height)

9260 x 6450 mm / 43m2

1400 mm 1400 mm

3-12 years

Spare parts availability: **Producer** 

Safety area:

User group:

Platform height:

Max. fall height:

Materials used:

Structural poles: Low - carbon aluminium profile 90x90 mm with eloxed surface, Platforms, stairs, roof, side panels, walls: FSC certified wood "Larix sibirica" with no surface treatment, Handles and bars: LOW-CARBON aluminium profile with eloxed surface, Other panels: UV stabilised 3-layer, bi-color HDPE with inner 100% recycled core in 15 or 19mm thickness. Slide: 100% recycled and UV-stabilised

Polyethylene(PE), Screws and connecting material: Stainless steel, Rope: 16mm PE rope