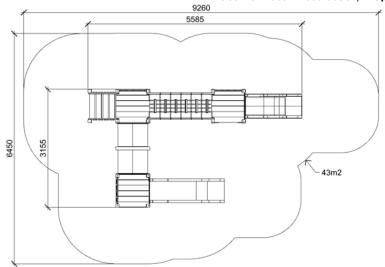

ZAZU 2 (W7304.1) Product:

Type: Multifunctional tower

Producer: ALUPLAY k.s.

**Dimensions:** 5585 x 3155 x 3030 mm

(lenght x width x height)

9260 x 6450 mm / 43m2

1400 mm 1400 mm

3-12 years